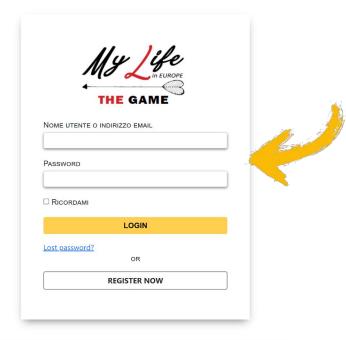

# **Registration.** First step

My Life

REGISTRATI

|           | My Life                |   |
|-----------|------------------------|---|
|           | In EUROPE              |   |
|           | THE GAME               |   |
| Nome ut   | ENTE O INDIRIZZO EMAIL |   |
|           |                        | _ |
| Passwor   | RD                     |   |
|           |                        | _ |
| Ricori    | DAMI                   |   |
|           | LOGIN                  |   |
| Lost pass | word?                  |   |
|           | E-2000/4 H             |   |
|           | REGISTER NOW           |   |

# **Login.** First step

My Life

REGISTRATI

Insert your username (or your email) and your password and click on the yellow button

Official website of the project: https://mylifeineurope.nkey.it