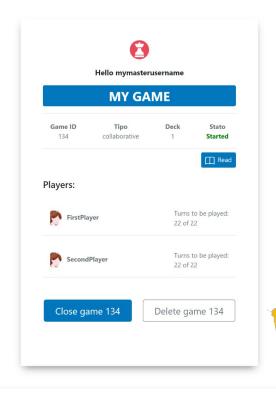

# **Group Game.** Play the game as a master

- In this area you can manage the game.
- You can close the game
- You can delete the game

Official website of the project: https://mylifeineurope.nkey.it

# **Group Game.** Play the game as a master

- When a player writes a turn, you can approve it in this area.
- If you approve a turn, it will be visible in the "read this game" section.
- Pay attention: If you approve all the turns, you will close the game.

Here you can see if all the

players have completed their

# **Group Game.** Play the game as a master

Turns to be played:

0 of 22

Turns to be played:

22 of 22

turns