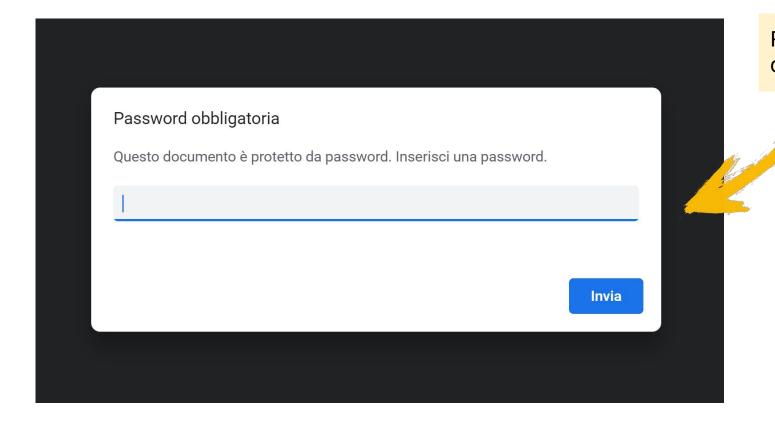

# **Group Game.** Download the game

A password has been sent to you. Use it to open your pdf

Download your game

 Once you clicked the button, you can download your game.

password for your pdf document D Inbox x

## **Group Game.** Download your game

Paste the password here and download the document

Web Site

mylifeineurope.nkey.it

E-mail

corsi@nkey.it

Facebook

@nkey @AsociatiaProXpert
@AutobiografiaAnghiari @fondazioneasphionlus