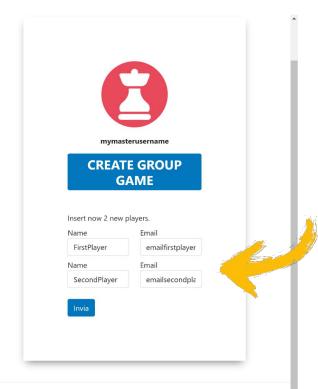

# **Group Game.** Create players for your game

Insert username and email of the players

Then click on the button

Official website of the project: https://mylifeineurope.nkey.it