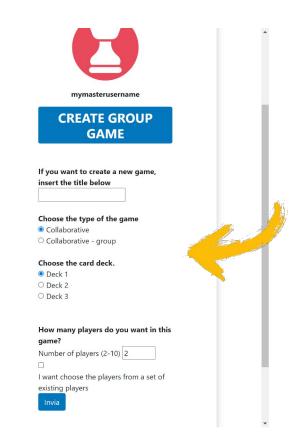

## **Group Game.** Options

- First of all, type a title for your game.
- Choose the type of the game. "Collaborative" means that each player will play n cards (where n is the total number of cards in a deck). "Collaborative group" means that each player will play a smaller group of cards (n/2 if the players are two, n/3 if the players are three and so on).
- Choose the deck
- Insert a number from 2 to 10
- Choose if you want to insert some existing players in the new game. Choose this option only if you have already created one or more games.