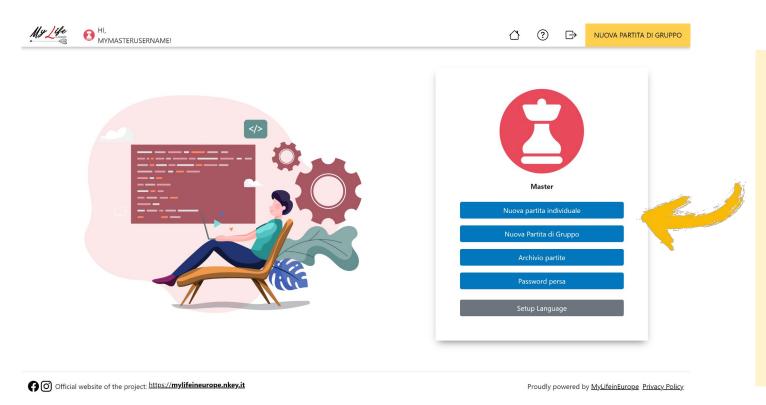

# **Menu.** Choose your activity

#### You can:

- Start a new individual game
- Start a new group game
- Go to your game archive
- Go to "Lost password" section
- Set up your language