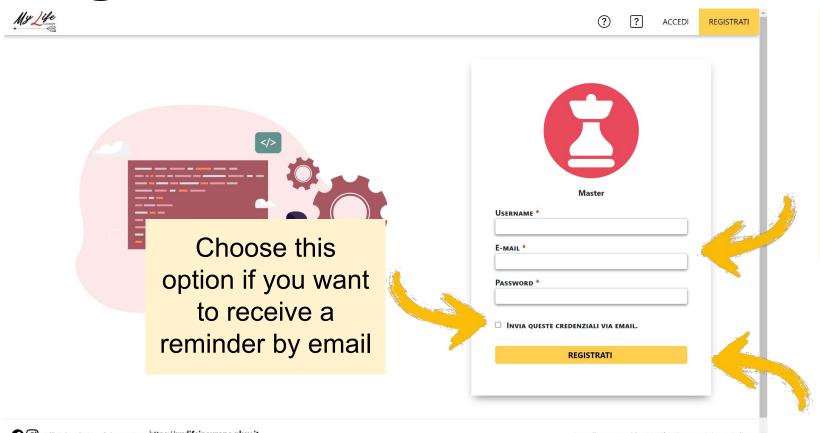

# **Registration.** Choose your username and password

Choose your username

Type your email

Choose your password

Then click on the yellow button

Official website of the project: https://mylifeineurope.nkey.it