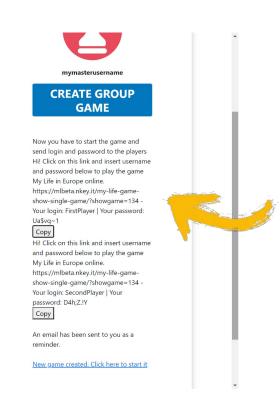

### **Group Game.** Start the game

mymasterusername

#### CREATE GROUP GAME

Now you have to start the game and send login and password to the players Hi! Click on this link and insert username and password below to play the game My Life in Europe online. https://mlbeta.nkey.it/my-life-game-show-single-game/?showgame=134 - Your login: FirstPlayer | Your password: Ua\$vq~1

#### Сору

Hi! Click on this link and insert username and password below to play the game My Life in Europe online. https://mlbeta.nkey.it/my-life-game-show-single-game/?showgame=134 - Your login: SecondPlayer | Your password: D4h;Z.!Y

#### Сору

An email has been sent to you as a reminder.

New game created. Click here to start it

Click on the button to start the game