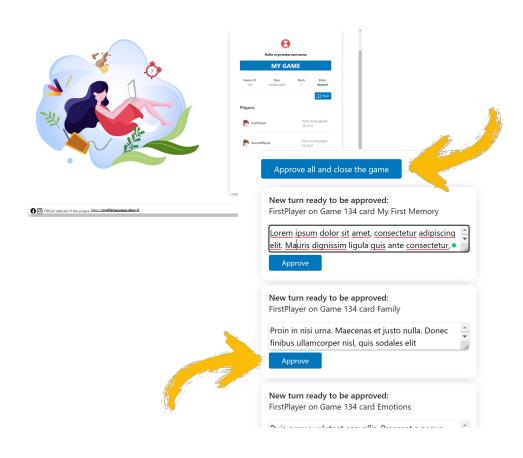

# **Group Game.** Play the game as a master

- When a player writes a turn, you can approve it in this area.
- If you approve a turn, it will be visible in the "read this game" section.
- Pay attention: If you approve all the turns, you will close the game.